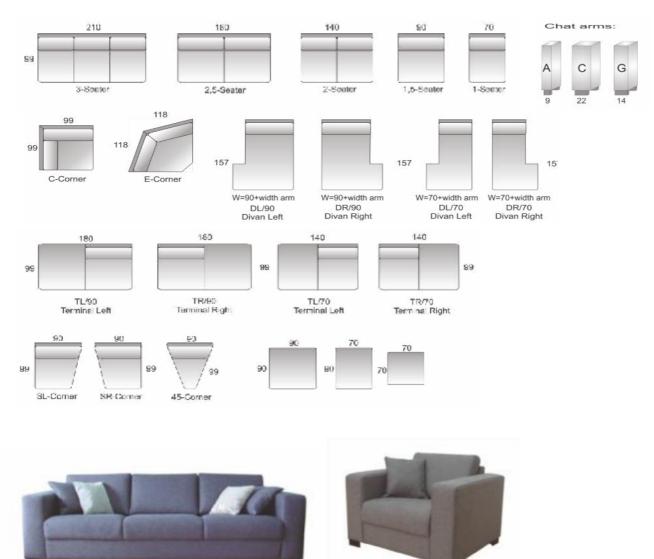

## MEASUREMENTS:\*

|       | 2,5 STR | D divan | ARM C |
|-------|---------|---------|-------|
| WIDTH | 1800    | 1120    | 220   |
| HEIGH | 800     | 800     | 800   |
| DEPTH | 990     | 1570    | 990   |

\* Dimensions may be differences +/3%, depending on the choice and configuration upholstery

\*\*\*other sizes available below on elements drawigs\*\*\*

### ELEMENTS:

Chat 2,5D90 ARM C