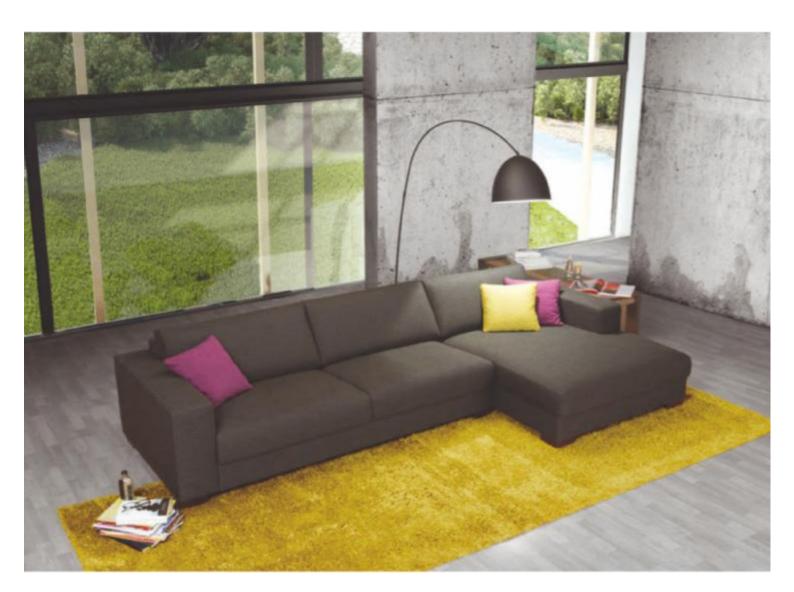

# Massivmöbel zum Wohlfühlen www.moebel-dam.com

DAM 2000 MASSIVHOLZSTUDIO

Chat 2,5 D90 ARM C

Product card

#### Each arm and corner part ( C, E ) is including in the price 1 scatter cushion 45x45

Chat 3 ARM C

Chat 1 Chair